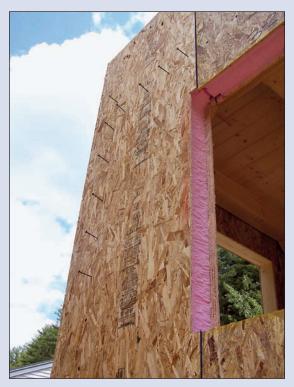

#### What is a Foard SIP?

Structural Insulated Panels (SIPs) are engineered wall and roof systems that consist of foam core insulation sandwiched between two pieces of OSB (oriented strand board).

# Extruded Polystyrene (XPS) provides an outstanding R-5 per inch

- Obtain a high R-value with a thinner wall
- Receive a 20-year thermal performance warranty
- Use smaller heating and cooling systems
- Qualify for multiple LEED points
- Qualify for ENERGY STAR® certification

#### Additional Benefits of PINK XPS

- Superior Flexural strength
- Up to 15% pre-consumer recycled content
- Easy to work with
- GREENGUARD certified