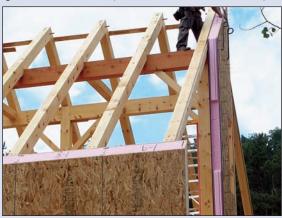

#### What is a Foard SIP?

Structural Insulated Panels (SIPs) are engineered wall and roof systems that consist of foam core insulation sandwiched between two pieces of OSB (oriented strand board).

# Extruded Polystyrene (XPS) provides an outstanding R-5 per inch

- Obtain a high R-value with a thinner wall
- Receive a 20-year thermal performance warranty
- Use smaller heating and cooling systems
- Qualify for multiple LEED points
- Qualify for ENERGY STAR® certification

#### Additional Benefits of PINK XPS

- Superior Flexural strength
- Up to 15% pre-consumer recycled content
- Easy to work with
- GREENGUARD certified